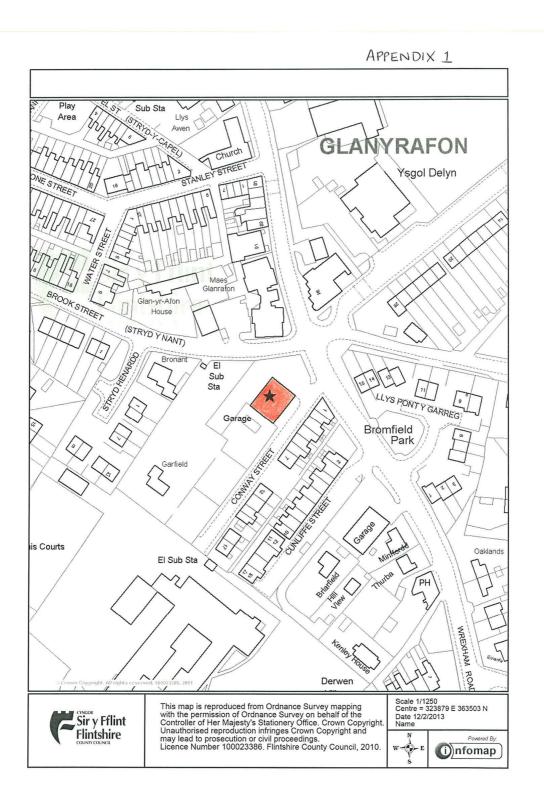

#### 2.00 BACKGROUND

The premises concerned is Spar (formerly Morris Garage), Wrexham Road, Mold, Flintshire. CH7 1HS. Its location can be seen in Appendix 1.

The applicant is Blakemore Retail Limited.

The application was advertised in the correct manner.