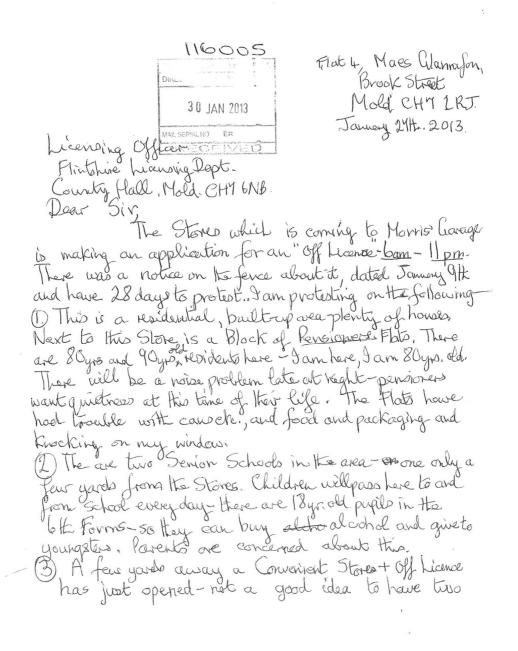

Fax to

Subject LALPAC

Old Morris garage ,Wrexham Street. Mold

I wish to formally object to the proposed licensing hours at the above site The proposal is from 6am until 11pm Given that this is mainly a residential area, with elder folks accommodation adjacent to the application site and also the proximity of several local schools, there is a need to reduce the licensing hours.

Perhaps a 9am until 9pm would be more suited to this location given the comments above

Councillor Gareth Williams Glan Yr Afon House Brook Street MOLD garethwilliams300@o2.co.uk

01352 754442

APPENDIX 5

"Off Licences" within a few yards of each alter, and a Block of Kensioners Flats between Hern. I hape you will give much consideration to the above of items Themking you, Yours faithfully Roberto (Miss) Fluenwen M. Roberto